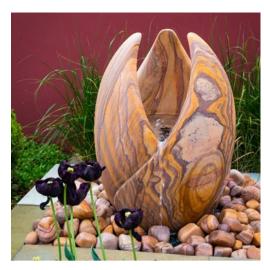

## Tulip 75 Water Feature - With Light - Component List

Sales Order:

Customer:

Order Picked By:

Notes:

| Image | Component                                                                                                               | Quantity | Picked |
|-------|-------------------------------------------------------------------------------------------------------------------------|----------|--------|
|       | Tulip 75cm Stone Feature                                                                                                | 1        |        |
|       | Reservoir Tub 87cm outer diameter x 32cm deep<br>(holds 180 litres)<br>Steel Support Grill & Access Hatch<br>Mesh Guard | 1        |        |
|       | 1200 Litre Per Hour Pump                                                                                                | 1        |        |
|       | Green Flow Valve Attached With 16mm Water Pump<br>Hose                                                                  | 1        |        |
|       | LED White Light (Foras L400) Attached With 16mm<br>Water Pump Hose                                                      | 1        |        |
|       | 27.5cm Plastic Reservoir Support (Foras PS-275)                                                                         | 1        |        |
|       | 24W Transformer                                                                                                         | 1        |        |
|       | 13 Amp Plug                                                                                                             | 1        |        |
|       | Bags of Decorative Pebbles                                                                                              | 3        |        |
| 3     | Complimentary Bag of 25 Chlorine Tablets                                                                                | 1        |        |