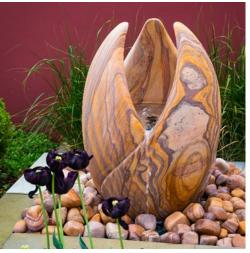

## Tulip 60 Water Feature - With Light -Component List

Sales Order:

Customer:

Order Picked By:

Notes:

| Image | Component                                                                                                               | Quantity | Picked |
|-------|-------------------------------------------------------------------------------------------------------------------------|----------|--------|
|       | Tulip 60cm Stone Feature                                                                                                | 1        |        |
|       | Reservoir Tub 87cm outer diameter x 32cm deep<br>(holds 180 litres)<br>Steel Support Grill & Access Hatch<br>Mesh Guard | 1        |        |
| STO   | 1200 Litre Per Hour Pump                                                                                                | 1        |        |
|       | Green Flow Valve Attached With 16mm Water Pump<br>Hose                                                                  | 1        |        |
|       | LED White Light (Foras L400) Attached With 16mm<br>Water Pump Hose                                                      | 1        |        |
|       | 27.5cm Plastic Reservoir Support (Foras PS-275)                                                                         | 1        |        |
|       | 24W Transformer                                                                                                         | 1        |        |
|       | 13 Amp Plug                                                                                                             | 1        |        |
|       | Bags of Decorative Pebbles                                                                                              | 3        |        |
| SP .  | Complimentary Bag of 25 Chlorine Tablets                                                                                | 1        |        |