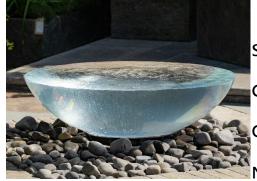

## Fusion Cristal Water Bowl - With Light - Component Guide

Sales Order:

Customer:

Order Picked By:

Notes:

You may have empty boxes for some pre-assembled components. Please retain for warranty purposes.

| Image | Component                                                                                                                | Quantity | Picked |
|-------|--------------------------------------------------------------------------------------------------------------------------|----------|--------|
|       | Cristal Bowl                                                                                                             | 1        |        |
|       | Pewter Flight Bowl with 70mm Bore                                                                                        | 1        |        |
|       | Reservoir Tub 114cm Outer Diameter x 35cm deep<br>(holds 330 litres)<br>Steel Support Grill & Access Hatch<br>Mesh Guard | 1        |        |
|       | 5000 Litre Per Hour Pump                                                                                                 | 1        |        |
|       | Purple Flow Valve Attached With 19mm Water Pump<br>Hose                                                                  | 1        |        |
|       | LED White Light (Foras L400) Attached With 16mm<br>Water Pump Hose                                                       | 1        |        |
|       | 29.5cm Plastic Reservoir Support Pipe (Foras PS-295)                                                                     | 1        |        |
| • • • | 24W Transformer with Light Timer/Sensor                                                                                  | 1        |        |
|       | 13 Amp Plug                                                                                                              | 1        |        |
|       | Bags of Decorative Pebbles                                                                                               | 5        |        |
| 3     | Complimentary Bag of 25 Chlorine Tablets                                                                                 | 1        |        |