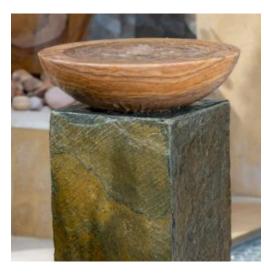

| Image | Component                                                                                                                | Quantity | Picked |
|-------|--------------------------------------------------------------------------------------------------------------------------|----------|--------|
|       | Balmoral Acorn Bowl - either: Rainbow Shark Pewter                                                                       | 1        |        |
|       | Slate Plinth – either: 60cm 75cm 90cm                                                                                    | 1        |        |
|       | Reservoir Tub 87cm Outer Diameter x 32cm deep<br>(holds 180 litres),<br>Steel Support Grill & Access Hatch<br>Mesh Guard | 1        |        |
|       | 2000 Litre Per Hour Pump                                                                                                 | 1        |        |
| 8     | Purple Flow Valve Attached With 19mm Water Pump<br>Hose                                                                  | 1        |        |
|       | LED White Light (Foras L400) Attached With 19mm<br>Water Pump Hose                                                       | 1        |        |
|       | 24W Transformer                                                                                                          | 1        |        |
|       | 13 Amp Plug                                                                                                              | 1        |        |
|       | Bags of Decorative Pebbles                                                                                               | 4        |        |
| 33    | Complimentary Bag of 25 Chlorine Tablets                                                                                 | 1        |        |