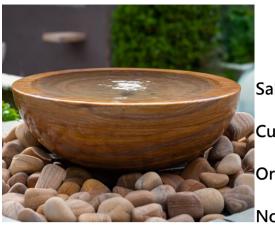

## Infinity Serene 50 Water Feature Component List

Sales Order:

Customer:

Order Picked By:

Notes:

| Image                                    | Component                                                                                                               | Quantity | Picked |
|------------------------------------------|-------------------------------------------------------------------------------------------------------------------------|----------|--------|
|                                          | Infinity 50: Rainbow Bowl Pewter Bowl 3 x Stone Feet                                                                    | 1        |        |
|                                          | Reservoir Tub 70cm Outer Diameter x 36cm Deep<br>(holds 90 litres),<br>Steel Support Grill & Access Hatch<br>Mesh Guard | 1        |        |
| STO .                                    | 1200 Litre Per Hour Pump                                                                                                | 1        |        |
|                                          | Green Flow Valve Attached With 16mm Water Pump<br>Hose                                                                  | 1        |        |
|                                          | Metal Bung Attached With 16mm Water Pump Hose                                                                           | 1        |        |
|                                          | 13 Amp Plug                                                                                                             | 1        |        |
|                                          | Bags of Decorative Pebbles                                                                                              | 2        |        |
| e se | Complimentary Bag of 25 Chlorine Tablets                                                                                | 1        |        |