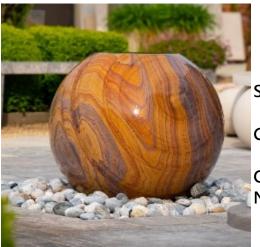

## Bliss 50 Water Feature Component List

Sales Order:

Customer:

Order Picked By: Notes:

| Image | Component                                                                                                              | Quantity | Picked |
|-------|------------------------------------------------------------------------------------------------------------------------|----------|--------|
|       | Bliss 50 Stone Sphere                                                                                                  | 1        |        |
|       | Reservoir Tub 70cm Outer Diameter x 36cm Deep<br>(holds 90 litres)<br>Steel Support Grill & Access Hatch<br>Mesh Guard | 1        |        |
| STO . | 2000 Litre Per Hour Pump                                                                                               | 1        |        |
|       | Purple Flow Valve Attached With 19mm Water Pump<br>Hose                                                                | 1        |        |
|       | 19mm Water Pump Hose                                                                                                   | 1        |        |
|       | 150mm Length Of Rubber Seal                                                                                            | 1        |        |
|       | 13 Amp Plug                                                                                                            | 1        |        |
|       | Bags of Decorative Pebbles                                                                                             | 2        |        |
|       | Complimentary Bag of 25 Chlorine Tablets                                                                               | 1        |        |