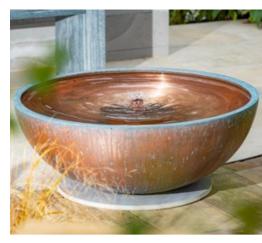

## Copper Crucible Spa Water Feature Component List

Sales Order:

Customer:

Order Picked By:

**Notes** You may have empty boxes for some pre-assembled components. Please retain for warranty purposes.

| Image | Component                                                                             | Quantity |                                          | Quantity | Picked |
|-------|---------------------------------------------------------------------------------------|----------|------------------------------------------|----------|--------|
|       | Copper Crucible Bowl - plugged                                                        | 1        | These items<br>will be pre-<br>assembled | 1        |        |
|       | 19mm Water Pump Hose                                                                  | 1        |                                          |          |        |
|       | 600 Litre Per Hour Pump-<br>siliconed into bowl                                       | 1        |                                          |          |        |
|       | Small Porcelain Internal Ring<br>(285mm O/D x 50mm I/D)                               | 1        |                                          |          |        |
|       | Stainless Component(Foras 125)                                                        | 1        |                                          |          |        |
|       | Jubilee Clips 19mm                                                                    | 2        |                                          |          |        |
|       | Stainless Steel Ring<br>(250mm O/D x 150mm I/D)                                       | 1        |                                          |          |        |
|       | Spare Jubilee Clip                                                                    | 1        |                                          |          |        |
|       | Large Porcelain Base Ring - 590mm Outer Diameter x<br>280mm Inner Diameter (Foras 67) |          |                                          | 1        |        |
|       | Riser Tiles 10mm                                                                      |          |                                          | 4        |        |
|       | 13 Amp Plug                                                                           |          |                                          | 1        |        |
| 33    | Complimentary Bag Of 25 Chlorine Tablets                                              |          |                                          | 1        |        |