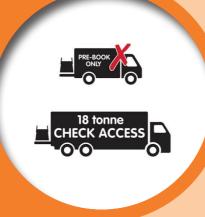

## SIZE OF VEHICLE

Delivery will be made on a large 18 tonne vehicle, unless by pre-arrangement only. Please be aware that the 7.5 tonne lorry can only take 750kg on the tail lift so we will not be able to deliver the larger water features on this type of vehicle. size of your chosen vehicle at your chosen point of delivery. As may delay your delivery by up to two working days. If you live is a dedicated vehicle and will be quoted individually.