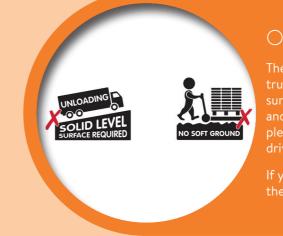

### OFFLOADING

The driver will unload using a tail-lift offload and manual pump truck which can only be operated on a solid, hard surface: a surface free from grass or gravel and a surface which is flat please contact us before scheduling your delivery date. The driver is not contracted to unpack or install any of your goods.