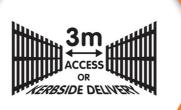

The vehicle will require a minimum opening width of **3M** to access your chosen delivery address. If your road access cannot accommodate vehicles of this size then the goods discretion of the driver.