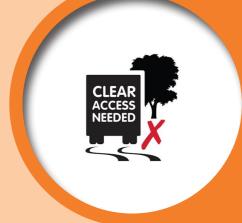

# ROUTE TO YOUR PROPERTY

Please make sure that the route to your delivery address is free from low hanging branches or obstacles (including parked cars), which may cause damage to or obstruct delivery vehicles. If you have any doubts please call us before scheduling your delivery.