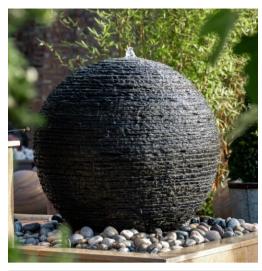

## Belmont 100 Layered Slate Water Feature Component List

Sales Order:

Customer:

Order Picked By:

Notes:

| Image  | Component                                                                                                                | Quantity | Picked |
|--------|--------------------------------------------------------------------------------------------------------------------------|----------|--------|
|        | Belmont 100 Layered Slate                                                                                                | 1        |        |
|        | Reservoir Tub 114cm Outer Diameter x 35cm Deep<br>(holds 330 litres)<br>Steel Support Grill & Access Hatch<br>Mesh Guard | 1        |        |
|        | 2000 Litre Per Hour Pump                                                                                                 | 1        |        |
| E. Com | Assembled Water Pump Hose Comprising:<br>19mm Pipe, Reducer, 16mm Pipe & Green Flow Valve                                | 1        |        |
|        | Metal Bung Attached With 16mm Water Pump Hose                                                                            | 1        |        |
|        | White Feeder Pipe                                                                                                        | 1        |        |
|        | Stainless Steel Reservior Support Pipe 29.5cm (Foras SS-295)                                                             | 1        |        |
|        | 13 Amp Plug                                                                                                              | 1        |        |
|        | Bags of Decorative Pebbles                                                                                               | 6        |        |
| 3      | Complimentary Bag of 25 Chlorine Tablets                                                                                 | 1        |        |