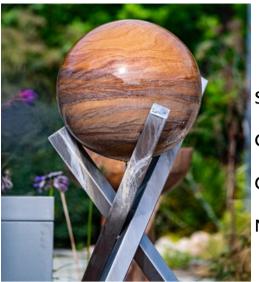

## Belmont 40 Matrix Water Feature Component List

Sales Order:

Customer:

Order Picked By:

**Notes:** You may have empty boxes for some pre-assembled components. Please retain for warranty purposes.

| Image | Component                                                                                                                | Quantity | Picked |
|-------|--------------------------------------------------------------------------------------------------------------------------|----------|--------|
| X     | Belmont 40 Stone Sphere                                                                                                  | 1        |        |
|       | Reservoir Tub 114cm Outer Diameter x 35cm<br>deep (holds 330 litres)<br>Steel Support Grill & Access Hatch<br>Mesh Guard | 1        |        |
|       | 2000 Litre Per Hour Pump                                                                                                 | 1        |        |
|       | Assembled Water Pump Hose Comprising: 16mm<br>Pipe, Reducer, 19mm Pipe and Green Flow Valve                              | 1        |        |
|       | Metal Bung Attached With 16mm Water Pump Hose                                                                            | 1        |        |
| ×     | Matrix Frame (Foras 60)                                                                                                  | 1        |        |
| CON   | 13 Amp Plug                                                                                                              | 1        |        |
|       | Bags of Decorative Pebbles                                                                                               | 6        |        |
| 3     | Bag of Chlorine Tablets                                                                                                  | 1        |        |