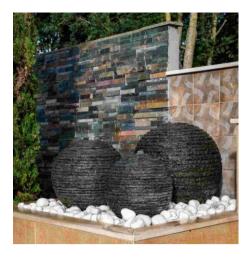

## Belmont 40, 50 & 60 Layered Slate Water Feature Trio Component List

| $C \sim$ | les   | $\sim$ | ~~ | _ | ٠. |
|----------|-------|--------|----|---|----|
| Sal      | les i | U      | u  | ы |    |

Customer:

Order Picked By:

Notes:

| Image | Component                                                                                                                | Quantity | Picked |
|-------|--------------------------------------------------------------------------------------------------------------------------|----------|--------|
| 8     | Belmont 40, 50 & 60 Spheres                                                                                              | 3        |        |
|       | Reservoir Tub 114cm Outer Diameter x 35cm Deep<br>(holds 330 litres)<br>Steel Support Grill & Access Hatch<br>Mesh Guard | 1        |        |
|       | 3000 Litre Per Hour Pump                                                                                                 | 1        |        |
| de de | 1/2" Distributor                                                                                                         | 1        |        |
|       | Green Flow Valve Attached With 16mm Water Pump<br>Hose                                                                   | 3        |        |
|       | 19mm Water Pump Hose                                                                                                     | 1        |        |
|       | Metal Bung Attached With 16mm Water Pump Hose                                                                            | 3        |        |
|       | 29.5cm Stainless Steel Reservoir Support Pipe (Foras SS-295)                                                             | 1        |        |
|       | White Feeder Pipe                                                                                                        | 1        |        |
|       | 13 Amp Plug                                                                                                              | 1        |        |
|       | Bags of Decorative Pebbles                                                                                               | 6        |        |
| 8     | Complimentary Bag of 25 Chlorine Tablets                                                                                 | 1        |        |