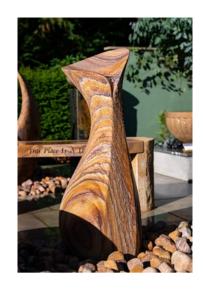

| Image        | Component                                                                                                                | Quantity | Picked |
|--------------|--------------------------------------------------------------------------------------------------------------------------|----------|--------|
|              | Orca 100 Stone Rainbow 🗌                                                                                                 | 1        |        |
|              | Reservoir Tub 114cm Outer Diameter x 35cm deep<br>(holds 330 litres)<br>Steel Support Grill & Access Hatch<br>Mesh Guard | 1        |        |
|              | 1200 Litre Per Hour Pump                                                                                                 | 1        |        |
| <b>&amp;</b> | Green Flow Valve Attached With 16mm Water Pump<br>Hose                                                                   | 1        |        |
|              | LED White Light (Foras L400) Attached With 16mm<br>Water Pump Hose                                                       | 1        |        |
|              | 29.5cm Plastic Reservoir Support Pipe (Foras PS-295)                                                                     | 1        |        |
|              | 24W Transformer                                                                                                          | 1        |        |
|              | 13 Amp Plug                                                                                                              | 1        |        |
|              | Bags of Decorative Pebbles                                                                                               | 6        |        |
| 333          | Complimentary Bag of 25 Chlorine Tablets                                                                                 | 1        |        |