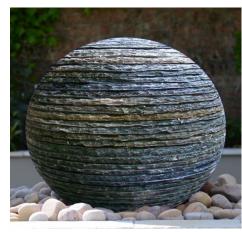

| Image | Component                                                                                                               | Quantity | Picked |
|-------|-------------------------------------------------------------------------------------------------------------------------|----------|--------|
|       | Belmont 75 Layered Slate Sphere                                                                                         | 1        |        |
|       | Reservoir Tub 87cm Outer Diameter x 32cm Deep<br>(holds 180 litres)<br>Steel Support Grill & Access Hatch<br>Mesh Guard | 1        |        |
|       | 2000 Litre Per Hour Pump                                                                                                | 1        |        |
|       | Assembled Water Pump Hose Comprising:<br>19mm Pipe, Reducer, 16mm Pipe & Green Flow Valve                               | 1        |        |
|       | LED White Light (Foras L400) Attached With 16mm<br>Water Pump Hose                                                      | 1        |        |
|       | White Feeder Pipe                                                                                                       | 1        |        |
|       | 27.5cm Stainless Steel Reservoir Support Pipe (Foras SS-275)                                                            | 1        |        |
|       | 24W Transformer                                                                                                         | 1        |        |
|       | 13 Amp Plug                                                                                                             | 1        |        |
|       | Bags of Decorative Pebbles                                                                                              | 3        |        |
| S.    | Complimentary Bag of 25 Chlorine Tablets                                                                                | 1        |        |