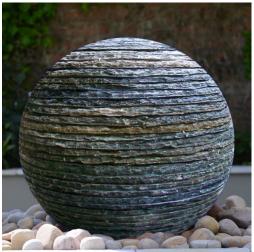

| Image | Component                                                                                                               | Quantity | Picked |
|-------|-------------------------------------------------------------------------------------------------------------------------|----------|--------|
|       | Belmont 60 Layered Slate Sphere                                                                                         | 1        |        |
|       | Reservoir Tub 87cm Outer Diameter x 32cm Deep<br>(Holds 180 Litres)<br>Steel Support Grill & Access Hatch<br>Mesh Guard | 1        |        |
| 6 TO  | 1200 Litre Per Hour Pump                                                                                                | 1        |        |
|       | Green Flow Valve Attached With 16mm Water Pump<br>Hose                                                                  | 1        |        |
|       | LED White Light (Foras L400) Attached With 16mm<br>Water Pump Hose                                                      | 1        |        |
|       | White Feeder Pipe                                                                                                       | 1        |        |
|       | 27.5cm Plastic Reservoir Support Pipe (Foras PS-275)                                                                    | 1        |        |
|       | 24W Transformer                                                                                                         | 1        |        |
|       | 13 Amp Plug                                                                                                             | 1        |        |
|       | Bags of Decorative Pebbles                                                                                              | 3        |        |
| ÷     | Complimentary Bag of 25 Chlorine Tablets                                                                                | 1        |        |