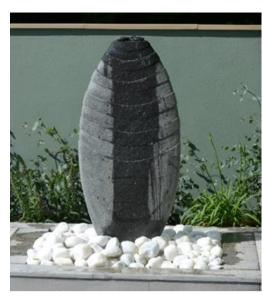

| Image | Component                                                                                                               | Quantity           | Picked |
|-------|-------------------------------------------------------------------------------------------------------------------------|--------------------|--------|
|       | Sturgeon 75 Slate Feature                                                                                               | 1                  |        |
|       | Reservoir Tub 87cm Outer Diameter x 32cm deep<br>(holds 180 litres)<br>Steel Support Grill & Access Hatch<br>Mesh Guard | 1                  |        |
|       | 1200 Litre Per Hour Pump                                                                                                | 1                  |        |
|       | Green Flow Valve Attached With 16mm Water Pump<br>Hose                                                                  | 1                  |        |
|       | Metal Bung Attached With 16mm Water Pump Hose                                                                           | 1                  |        |
|       | Metal Base Plate Small (Foras 123)<br>2 x Nuts                                                                          | 2 Plates<br>2 Nuts |        |
|       | 13 Amp Plug                                                                                                             | 1                  |        |
|       | White Feeder Pipe                                                                                                       | 1                  |        |
|       | Bags of Decorative Pebbles                                                                                              | 4                  |        |
| 3     | Complimentary Bag of 25 Chlorine Tablets                                                                                | 1                  |        |