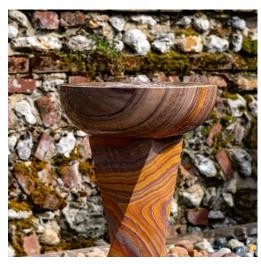

## **Twist Water Feature Component List**

Sales Order:

**Customer:** 

Order Picked By:

Notes:

You may have empty boxes for some pre-assembled components. Please retain for warranty purposes.

| Image | Component                                                                                                              | Quantity | Picked |
|-------|------------------------------------------------------------------------------------------------------------------------|----------|--------|
|       | Twist Plinth & Bowl                                                                                                    | 1        |        |
|       | Reservoir Tub 70cm Outer Diameter x 36cm deep<br>(holds 90 litres)<br>Steel Support Grill & Access Hatch<br>Mesh Guard | 1        |        |
|       | 1200 Litre Per Hour Pump                                                                                               | 1        |        |
| 8     | Green Flow Valve Attached With 16mm Water Pump<br>Hose                                                                 | 1        |        |
|       | Metal Bung Attached With 16mm Water Pump Hose                                                                          | 1        |        |
|       | 13 Amp Plug                                                                                                            | 1        |        |
|       | Bags of Decorative Pebbles                                                                                             | 3        |        |
| 530   | Complimentary Bag of 25 Chlorine Tablets                                                                               | 1        |        |