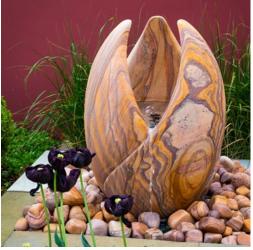

## Tulip 100 Water Feature Component List

Sales Order:

Customer:

Order Picked By:

Notes:

| Image | Component                                                                                                               | Quantity | Picked |
|-------|-------------------------------------------------------------------------------------------------------------------------|----------|--------|
|       | Tulip 100cm Stone Feature                                                                                               | 1        |        |
|       | Reservoir Tub 87cm outer diameter x 32cm deep<br>(holds 180 litres)<br>Steel Support Grill & Access Hatch<br>Mesh Guard | 1        |        |
| STO . | 1200 Litre Per Hour Pump                                                                                                | 1        |        |
|       | Green Flow Valve Attached With 16mm Water Pump<br>Hose                                                                  | 1        |        |
|       | 16mm Water Pump Hose with Tulip Fountain Kit<br>(43083)                                                                 | 1        |        |
|       | 27.5cm Stainless Steel Reservoir Support (Foras<br>SS-275)                                                              | 1        |        |
|       | 13 Amp Plug                                                                                                             | 1        |        |
|       | Bags of Decorative Pebbles                                                                                              | 3        |        |
|       | Complimentary Bag of 25 Chlorine Tablets                                                                                | 1        |        |