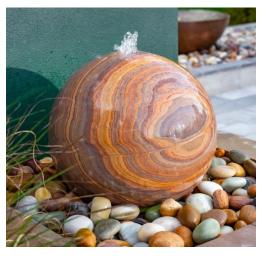

## Belmont 60 Water Feature Component List

Sales Order:

Customer:

Order Picked By:

Notes:

You may have empty boxes for some pre-assembled components. Please retain for warranty purposes.

| Image | Component                                                                                                               | Quantity | Picked |
|-------|-------------------------------------------------------------------------------------------------------------------------|----------|--------|
|       | Belmont 60 Stone Sphere                                                                                                 | 1        |        |
|       | Reservoir Tub 87cm outer diameter x 32cm deep<br>(holds 180 litres)<br>Steel Support Grill & Access Hatch<br>Mesh Guard | 1        |        |
|       | 1200 Litre Per Hour Pump                                                                                                | 1        |        |
| 8     | Green Flow Valve Attached With 16mm Water Pump<br>Hose                                                                  | 1        |        |
|       | Metal Bung Attached With 16mm Water Pump Hose                                                                           | 1        |        |
|       | 27.5cm Plastic Reservoir Support Pipe (Foras PS-275)                                                                    | 1        |        |
|       | 13 Amp Plug                                                                                                             | 1        |        |
|       | Bags of Decorative Pebbles                                                                                              | 3        |        |
| 3     | Complimentary Bag of 25 Chlorine Tablets                                                                                | 1        |        |