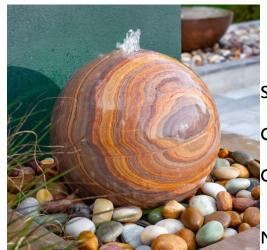

## Belmont 50 Water Feature Component List

Sales Order:

Customer:

Order Picked By:

Notes: You may have empty boxes for some pre-assembled components. Please retain for warranty purposes.

| Image | Component                                                                                                              | Quantity | Picked |
|-------|------------------------------------------------------------------------------------------------------------------------|----------|--------|
|       | Belmont 50 Stone Sphere                                                                                                | 1        |        |
|       | Reservoir Tub 70cm outer diameter x 36cm deep<br>(holds 90 litres)<br>Steel Support Grill & Access Hatch<br>Mesh Guard | 1        |        |
|       | 600 Litre Per Hour Pump                                                                                                | 1        |        |
|       | Green Flow Valve Attached With 16mm Water Pump<br>Hose                                                                 | 1        |        |
|       | Metal Bung Attached With 16mm Water Pump Hose                                                                          | 1        |        |
|       | 31cm Plastic Reservoir Support Pipe<br>(Foras PS-310)                                                                  | 1        |        |
|       | 13 Amp Plug                                                                                                            | 1        |        |
|       | Bags of Decorative Pebbles                                                                                             | 3        |        |
| 3     | Complimentary Bag of 25 Chlorine Tablets                                                                               | 1        |        |