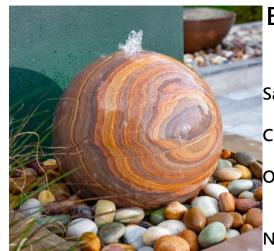

Belmont 50 Water Feature - With Light - Component List

Sales Order:

Customer:

Order Picked By:

You may have empty boxes for some pre-assembled Notes: components. Please retain for warranty purposes.

| Image | Component                                                                                                              | Quantity | Picked |
|-------|------------------------------------------------------------------------------------------------------------------------|----------|--------|
|       | Belmont 50 Stone Sphere                                                                                                | 1        |        |
|       | Reservoir Tub 70cm Outer Diameter x 36cm deep<br>(holds 90 litres)<br>Steel Support Grill & Access Hatch<br>Mesh Guard | 1        |        |
|       | 600 Litre Per Hour Pump                                                                                                | 1        |        |
|       | Green Flow Valve Attached With 16mm Water Pump<br>Hose                                                                 | 1        |        |
|       | LED White Light (Foras L400) Attached With 16mm<br>Water Pump Hose                                                     | 1        |        |
|       | 31cm Plastic Reservoir Support (Foras PS-310)                                                                          | 1        |        |
|       | 24W Transformer                                                                                                        | 1        |        |
|       | 13 Amp Plug                                                                                                            | 1        |        |
|       | Bags of Decorative Pebbles                                                                                             | 3        |        |
| 3     | Complimentary Bag of 25 Chlorine Tablets                                                                               | 1        |        |