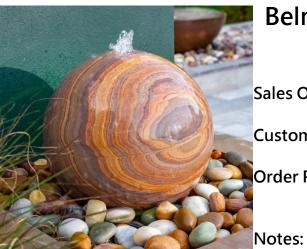

## Belmont 40 Water Feature Component List

Sales Order:

Customer:

Order Picked By:

You may have empty boxes for some pre-assembled components. Please retain for warranty purposes.

| Image | Component                                                                                                              | Quantity | Picked |
|-------|------------------------------------------------------------------------------------------------------------------------|----------|--------|
|       | Belmont 40 Stone Sphere                                                                                                | 1        |        |
|       | Reservoir Tub 70cm outer diameter x 36cm deep<br>(holds 90 litres)<br>Steel Support Grill & Access Hatch<br>Mesh Guard | 1        |        |
| QUED  | 600 Litre Per Hour Pump                                                                                                | 1        |        |
|       | Green Flow Valve Attached With 16mm Water Pump<br>Hose                                                                 | 1        |        |
|       | Metal Bung Attached With 16mm Water Pump Hose                                                                          | 1        |        |
|       | Support Ring 14cm (Foras9)                                                                                             | 1        |        |
|       | 13 Amp Plug                                                                                                            | 1        |        |
|       | Bags of Decorative Pebbles                                                                                             | 2        |        |
|       | Complimentary Bag of 25 Chlorine Tablets                                                                               | 1        |        |