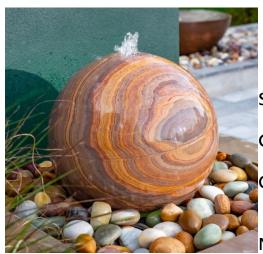

## Belmont 30 Water Feature Component List

Sales Order:

Customer:

Order Picked By:

Notes:

| Image | Component                                                                                                              | Quantity | Picked |
|-------|------------------------------------------------------------------------------------------------------------------------|----------|--------|
|       | Belmont 30 Stone Sphere                                                                                                | 1        |        |
|       | Reservoir Tub 70cm outer diameter x 36cm deep<br>(holds 90 litres)<br>Steel Support Grill & Access Hatch<br>Mesh Guard | 1        |        |
|       | 600 Litre Per Hour Pump                                                                                                | 1        |        |
|       | Green Flow Valve Attached With 16mm Water Pump<br>Hose                                                                 | 1        |        |
|       | Metal Bung Attached With 16mm Water Pump Hose                                                                          | 1        |        |
|       | Support Ring 14cm (Foras 9)                                                                                            | 1        |        |
|       | 13 Amp Plug                                                                                                            | 1        |        |
|       | Bags of Decorative Pebbles                                                                                             | 3        |        |
| 3     | Complimentary Bag of 25 Chlorine Tablets                                                                               | 1        |        |