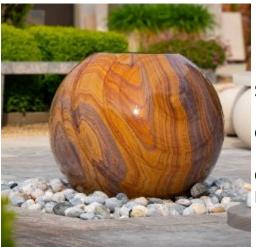

## Bliss 100 Water Feature Component List

Sales Order:

Customer:

Order Picked By: Notes:

| Image      | Component                                                                                                                | Quantity | Picked |
|------------|--------------------------------------------------------------------------------------------------------------------------|----------|--------|
| $\bigcirc$ | Bliss 100 Stone Sphere                                                                                                   | 1        |        |
|            | Reservoir Tub 114cm Outer Diameter x 35cm Deep<br>(holds 330 litres)<br>Steel Support Grill & Access Hatch<br>Mesh Guard | 1        |        |
|            | 5000 Litre Per Hour Pump                                                                                                 | 1        |        |
|            | Purple Flow Valve Attached With 19mm Water Pump<br>Hose                                                                  | 1        |        |
|            | 19mm Water Pump Hose                                                                                                     | 1        |        |
|            | 150mm Length Of Rubber Seal                                                                                              | 1        |        |
| Close      | 13 Amp Plug                                                                                                              | 1        |        |
|            | 29.5cm Stainless Steel Reservoir Support<br>(Foras SS-295)                                                               | 1        |        |
|            | Bags of Decorative Pebbles                                                                                               | 6        |        |
|            | Complimentary Bag of 25 Chlorine Tablets                                                                                 | 1        |        |